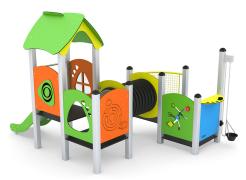

# **MINISWEET 0107**

1 - 8 years

17 kids

26,2 m<sup>2</sup>

#### **Product data**

| Length                         | 320 cm              |  |
|--------------------------------|---------------------|--|
| Width                          | 245 cm              |  |
| Total height                   | 220 cm              |  |
| Age group                      | 1 - 8 years         |  |
| Number of users                | 17 kids             |  |
| Safety zone                    | 26,2 m2             |  |
| Free fall height               | < 60 cm             |  |
| The height of the platforms    | 12,35,59 cm         |  |
| In accordance with norm EN     | 1176-1:2017+A1:2023 |  |
| Weight of the heaviest part    | 19 kg               |  |
| Dimensions of the largest part | 234x15x15 cm        |  |
| Availability of spare parts    | YES                 |  |
| Installation time              | 6,5 h               |  |
| Color options                  |                     |  |