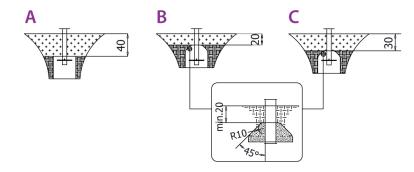

## **Surfaces according to EN 1176-1:2017+A1:2023**

|                                             | Description (mm)                | Layer thickness<br>(cm) | Maximum fall<br>heights (cm) |
|---------------------------------------------|---------------------------------|-------------------------|------------------------------|
| Turf/ top layer of soil (A,B,C)             | -                               | -                       | ≤100                         |
| bark (A,C)  Particle size from to 80        | Particle size from 20           | 30                      | ≤200                         |
|                                             | to 80                           | 40                      | ≤300                         |
| woodchips (A,C)  Particle size from 5 to 30 | 30                              | ≤200                    |                              |
|                                             | 40                              | ≤300                    |                              |
| sand or gravel (A,C)                        | Particle size from<br>0,25 to 8 | 30                      | ≤200                         |
|                                             |                                 | 40                      | ≤300                         |
| synthetic attested (A,B,C)                  | Tested according to EN 1177     |                         | 100                          |