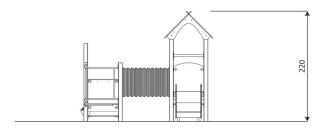

#### **Product data**

| Length                         | 320 cm              |  |
|--------------------------------|---------------------|--|
| Width                          | 245 cm              |  |
| Total height                   | 220 cm              |  |
| Age group                      | 1 - 8 years         |  |
| Number of users                | 17 kids             |  |
| Safety zone                    | 26,2 m2             |  |
| Free fall height               | < 60 cm             |  |
| The height of the platforms    | 12,35,59 cm         |  |
| In accordance with norm EN     | 1176-1:2017+A1:2023 |  |
| Weight of the heaviest part    | 19 kg               |  |
| Dimensions of the largest part | 234x15x15 cm        |  |
| Availability of spare parts    | YES                 |  |
| Installation time              | 6,5 h               |  |
| Color options                  |                     |  |