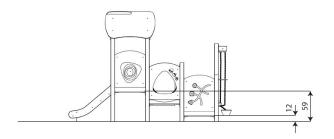

#### **Product data**

| Length                         | 320 cm              |  |
|--------------------------------|---------------------|--|
| Width                          | 245 cm              |  |
| Total height                   | 220 cm              |  |
| Age group                      | 1 - 8 years         |  |
| Number of users                | 17 kids             |  |
| Safety zone                    | 26,2 m2             |  |
| Free fall height               | < 60 cm             |  |
| The height of the platforms    | 12,35,59 cm         |  |
| In accordance with norm EN     | 1176-1:2017+A1:2023 |  |
| Weight of the heaviest part    | 19 kg               |  |
| Dimensions of the largest part | 234x15x15 cm        |  |
| Availability of spare parts    | YES                 |  |
| Installation time              | 6,5 h               |  |
| Color options                  |                     |  |