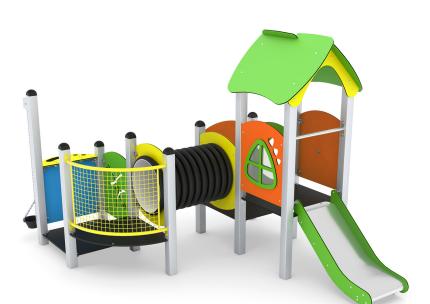

# **MINISWEET 0107**

1 - 8 years

17 kids

26,2 m<sup>2</sup>

#### **Product data**

| Length                         | 320 cm              |  |
|--------------------------------|---------------------|--|
| Width                          | 245 cm              |  |
| Total height                   | 220 cm              |  |
| Age group                      | 1 - 8 years         |  |
| Number of users                | 17 kids             |  |
| Safety zone                    | 26,2 m2             |  |
| Free fall height               | < 60 cm             |  |
| The height of the platforms    | 12,35,59 cm         |  |
| In accordance with norm EN     | 1176-1:2017+A1:2023 |  |
| Weight of the heaviest part    | 19 kg               |  |
| Dimensions of the largest part | 234x15x15 cm        |  |
| Availability of spare parts    | YES                 |  |
| Installation time              | 6,5 h               |  |
| Color options                  |                     |  |