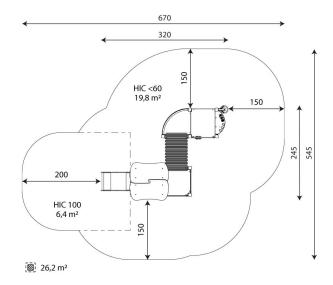

#### **Product data**

| Length                         | 320 cm              |  |
|--------------------------------|---------------------|--|
| Width                          | 245 cm              |  |
| Total height                   | 220 cm              |  |
| Age group                      | 1 - 8 years         |  |
| Number of users                | 17 kids             |  |
| Safety zone                    | 26,2 m2             |  |
| Free fall height               | < 60 cm             |  |
| The height of the platforms    | 12,35,59 cm         |  |
| In accordance with norm EN     | 1176-1:2017+A1:2023 |  |
| Weight of the heaviest part    | 19 kg               |  |
| Dimensions of the largest part | 234x15x15 cm        |  |
| Availability of spare parts    | YES                 |  |
| Installation time              | 6,5 h               |  |
| Color options                  |                     |  |

# Amount of safe surface corresponding with free fall height:

| HIC <60 | 19,8 m²            |
|---------|--------------------|
| HIC 100 | 6,4 m <sup>2</sup> |

Data is subject to change without prior notice.