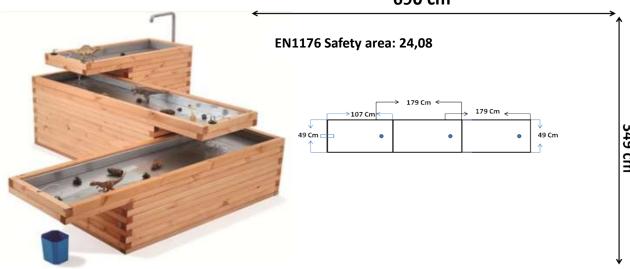

## **Productsheet**

Article number: 114158

Article name: SOLID:2 Watersystem

**Description:** Water system in three different sections in massive, Scandinavian northern pine. The containers are made

of stainless steel with self-closing tap. The water system is treated for outdoor environment and is delivered mounted. Anchoring fittings for anchoring are included in the product. The fittings can also be cast down. Dimensions of the different sections: 1. L107xW49xH79, 2. L169xW49xH60, 3. L169xW49xH44

## More Information:

a) Minimum space 760 X 349 cm

b) Free fallheight: 80 cm

c) Foundations The product must be attached to the ground.

d) Biggest part: 460 X 49 cme) Weight, heaviest part: Ca. 75 kgf) Age group: 0-99 Age