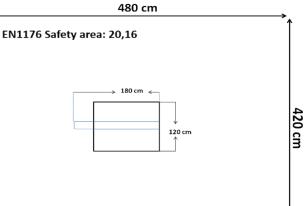

## More Information:

| a) | Minimum space    | 480 X 420 cm                       |
|----|------------------|------------------------------------|
| b) | Free fallheight: | 65 cm                              |
| c) | Foundations      | The product must be attached to th |

- d) **Biggest part:**
- Weight, heaviest part: e)
- f) Age group:
- Use: g)
- h)
- i) Safety information:

he ground. 180 X 120 cm Ca. 175 kg 0-99 Age No supervision required Availability of spare parts: Spare parts can be requested from Lekolar EN1176 part 1:2017