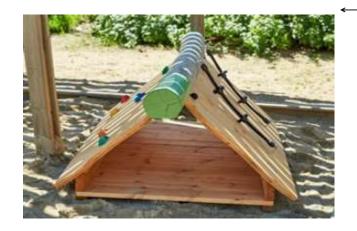

## lekolar®

- Article name: SOLID:2 Playhouse tunnel
- **Description:** Play tunnel in massive, Scandinavian northern country pine with different play functions. On one side there are climbing ropes and on the other side climbing grips in different colors. On top there is a big log in robinie wood. Anchoring fittings for anchoring are included in the product. The fittings can also be cast down.Treated for outdoor environment. Deliver assembled. Dimensions of the roof ridge: L180xW120xH78 cm. Dimensions of the tunnel outside: L140xW100xH78 cm.