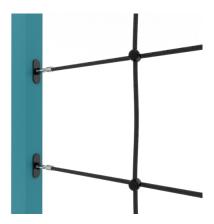

Steel ropes in polypropylene braid, connected with durable plastic elements, stainless steel or aluminum,

Stainless steel bars with a diameter of 38 mm for a comfortable grip during exercises.

Certified handles and calibrated chains made of stainless steel, preventing fingers from getting caught,