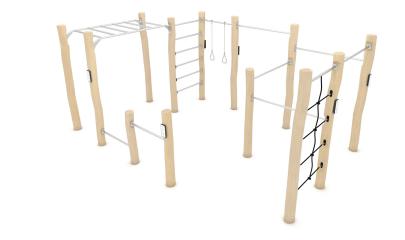

# **WORKOUT RB2326**

14+

< 140 kg

61,4 m2

#### **Product data**

| Length                         | 562 cm       |  |
|--------------------------------|--------------|--|
| Width                          | 353 cm       |  |
| Total height                   | 260 cm       |  |
| Age group                      | 14+ years    |  |
| Maximum weight of user         | 140 kg       |  |
| Safety zone                    | 61,4 m2      |  |
| Free fall height               | 230 cm       |  |
| In accordance with norm EN     | 16630:2015   |  |
| Weight of the heaviest part    | 81 kg        |  |
| Dimensions of the largest part | 18x18x349 cm |  |
| Availability of spare parts    | YES          |  |

### **Material specification**

Construction made of Robinia - very durable acacia wood with a diameter of  $\sim 18~\text{cm}$  without sharp edges, resistant to weather conditions.

Aluminum exercise instructions plate screwed to HDPE plate, resistant to weather conditions,

Steel ropes in polypropylene braid, connected with durable plastic elements, stainless steel or aluminum,

Stainless steel bars with a diameter of 38 mm for a comfortable grip during exercises.

Certified handles and calibrated chains made of stainless steel, preventing fingers from getting caught,

Stainless steel screws and/or screws covered with plastic caps,