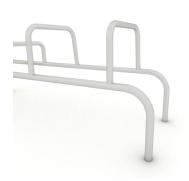

#### **Product data**

| Length                         | 562 cm       |  |
|--------------------------------|--------------|--|
| Width                          | 353 cm       |  |
| Total height                   | 260 cm       |  |
| Age group                      | 14+ years    |  |
| Maximum weight of user         | 140 kg       |  |
| Safety zone                    | 61,4 m2      |  |
| Free fall height               | 230 cm       |  |
| In accordance with norm EN     | 16630:2015   |  |
| Weight of the heaviest part    | 81 kg        |  |
| Dimensions of the largest part | 18x18x349 cm |  |
| Availability of spare parts    | YES          |  |

### **Material specification**

Construction made of Robinia - very durable acacia wood with a diameter of  $\sim 18~\text{cm}$  without sharp edges, resistant to weather conditions.

Aluminum exercise instructions plate screwed to HDPE plate, resistant to weather conditions,