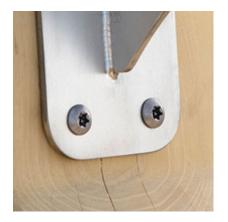

### **Material specification**

Construction made of Robinia - very durable acacia wood with a diameter of  $\sim 18~\text{cm}$  without sharp edges, resistant to weather conditions.

Aluminum exercise instructions plate screwed to HDPE plate, resistant to weather conditions,

Steel ropes in polypropylene braid, connected with durable plastic elements, stainless steel or aluminum,

Stainless steel bars with a diameter of 38 mm for a comfortable grip during exercises.

Certified handles and calibrated chains made of stainless steel, preventing fingers from getting caught,

Stainless steel screws and/or screws covered with plastic caps,