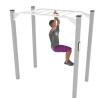

# **WORKOUT RB2326**

14+

< 140 kg

61,4 m2

#### **Product data**

| Length                         | 562 cm       |  |
|--------------------------------|--------------|--|
| Width                          | 353 cm       |  |
| Total height                   | 260 cm       |  |
| Age group                      | 14+ years    |  |
| Maximum weight of user         | 140 kg       |  |
| Safety zone                    | 61,4 m2      |  |
| Free fall height               | 230 cm       |  |
| In accordance with norm EN     | 16630:2015   |  |
| Weight of the heaviest part    | 81 kg        |  |
| Dimensions of the largest part | 18x18x349 cm |  |
| Availability of spare parts    | YES          |  |