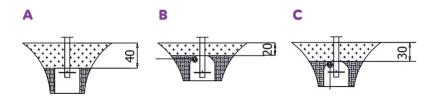

## **Surfaces EN 16630:2015**

|                                                     | Description (mm)               | Layer thickness<br>(cm) | Maximum fall height<br>(cm) |
|-----------------------------------------------------|--------------------------------|-------------------------|-----------------------------|
| Concrete / stone / bituminous<br>surfaces (A, B, C) | -                              | -                       | ≤100                        |
| outer soil layer (A,B,C)                            | -                              | -                       | ≤120                        |
| Turf (A,B,C)                                        | -                              | -                       | ≤150                        |
| bark (A,C)                                          | Particle size from 20 to<br>80 | 30                      | ≤200                        |
|                                                     |                                | 40                      | ≤300                        |
| wood shavings/cuttings (A, C)                       | Particle size from 5 to 30     | 30                      | ≤200                        |
|                                                     |                                | 40                      | ≤300                        |
| sand (A,C)  Particle size from 0, 2 mm              | Particle size from 0,2 to      | 30                      | ≤200                        |
|                                                     | 2 mm                           | 40                      | ≤300                        |
| gravel (A,C)                                        | Particle size from 2 to 8      | 30                      | ≤200                        |
|                                                     |                                | 40                      | ≤300                        |
| attested synthetic (A, B, C)                        | Tested according to EN 1177    |                         |                             |