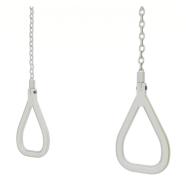

Steel ropes in polypropylene braid, connected with durable plastic elements, stainless steel or aluminum,

Stainless steel bars with a diameter of 38 mm for a comfortable grip during exercises.

Certified handles and calibrated chains made of stainless steel, preventing fingers from getting caught,