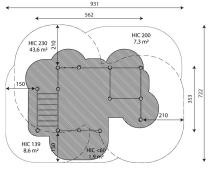

# Amount of safe surface corresponding with free fall height:

| HIC <60 | 1,9 m²             |
|---------|--------------------|
| HIC 139 | 8,6 m <sup>2</sup> |
| HIC 200 | 7,3 m <sup>2</sup> |
| HIC 230 | 43,6 m²            |