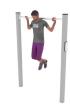

# **WORKOUT RB2326**

14+

< 140 kg

61,4 m2

#### **Product data**

| Length                         | 562 cm       |  |
|--------------------------------|--------------|--|
| Width                          | 353 cm       |  |
| Total height                   | 260 cm       |  |
| Age group                      | 14+ years    |  |
| Maximum weight of user         | 140 kg       |  |
| Safety zone                    | 61,4 m2      |  |
| Free fall height               | 230 cm       |  |
| In accordance with norm EN     | 16630:2015   |  |
| Weight of the heaviest part    | 81 kg        |  |
| Dimensions of the largest part | 18x18x349 cm |  |
| Availability of spare parts    | YES          |  |