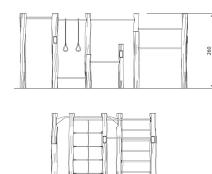

#### **Product data**

| Length                         | 562 cm       |  |
|--------------------------------|--------------|--|
| Width                          | 353 cm       |  |
| Total height                   | 260 cm       |  |
| Age group                      | 14+ years    |  |
| Maximum weight of user         | 140 kg       |  |
| Safety zone                    | 61,4 m2      |  |
| Free fall height               | 230 cm       |  |
| In accordance with norm EN     | 16630:2015   |  |
| Weight of the heaviest part    | 81 kg        |  |
| Dimensions of the largest part | 18x18x349 cm |  |
| Availability of spare parts    | YES          |  |

### **Material specification**

Construction made of Robinia - very durable acacia wood with a diameter of  $\sim 18~\text{cm}$  without sharp edges, resistant to weather conditions.

Aluminum exercise instructions plate screwed to HDPE plate, resistant to weather conditions,