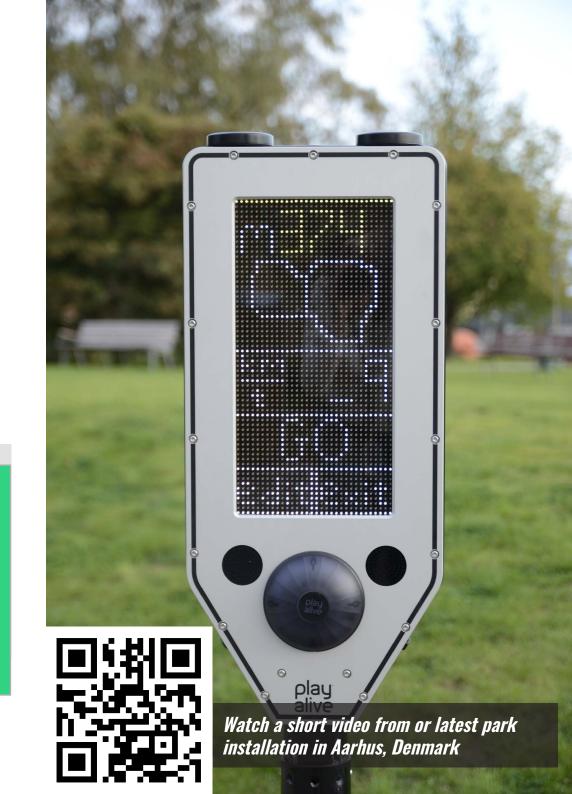

#### The physical installation

- The LED light is integrated into a housing made of stainless steel. Each house is connected by flex pipes and cables laid in the ground
- The LED light units will then be placed at a distance of 1-2 meters on the selected running route
- The light unit is based on PlayAlive's electronic platform and thus used in the outdoor space for the last 10 years at home and abroad
- The running light is operated from a screen console at startup or by the app
- The running can be implemented for distances up to 5km.

How does the Running Light work?

- Runner selects the distance, activities, and speed of the on-screen console, which is located at the start of the running route.
- An LED light strip of 4 meters then moves in the running direction and the runner must now keep up with the lights
- Up to 8 runners or 8 running groups can use the running light at the same time. Each runner will have its own colour and the individual colours can thus overtake each other
- The LED light will be able to run in, both directions if the running path has a loop.

## Running is initiated easily and intuitively at starting line

- The screen is placed at the start of the running route and the green sensor is touched for operation
- Distance is selected e.g. 1000m, 1500m,2K, 3K, 5K and 10K
- Running speed selected (min / km)
- If interval training is desired, the number of repetitions is selected. 60 sec. pause between each repetition
- · The sensor is touched again when new running light is to be sent off
- Additional activities can be added e.g. races with fast animals or famous athletes etc.