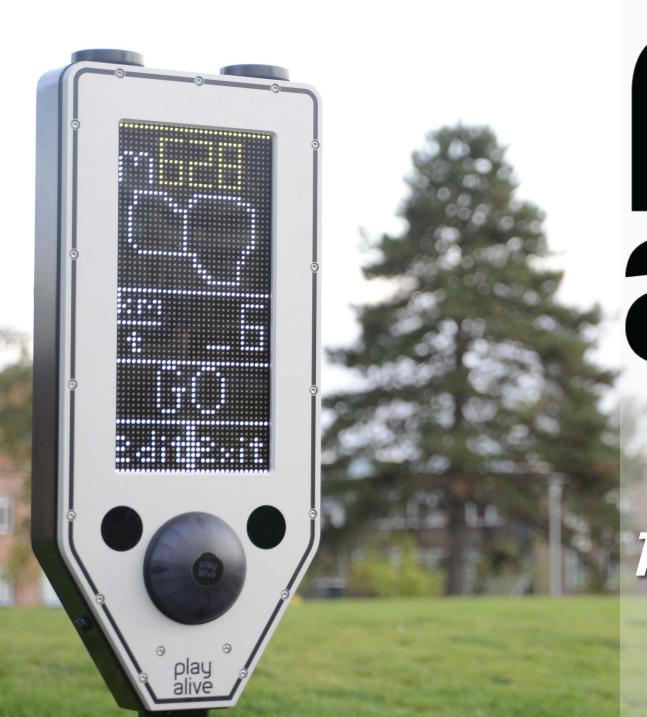

How does the Running Light work?

- Runner selects the distance, activities, and speed of the on-screen console, which is located at the start of the running route.
- An LED light strip of 4 meters then moves in the running direction and the runner must now keep up with the lights
- Up to 8 runners or 8 running groups can use the running light at the same time. Each runner will have its own colour and the individual colours can thus overtake each other
- The LED light will be able to run in, both directions if the running path has a loop.

## Running is initiated easily and intuitively at starting line

- The screen is placed at the start of the running route and the green sensor is touched for operation
- Distance is selected e.g. 1000m, 1500m,2K, 3K, 5K and 10K
- Running speed selected (min / km)
- If interval training is desired, the number of repetitions is selected. 60 sec. pause between each repetition
- · The sensor is touched again when new running light is to be sent off
- Additional activities can be added e.g. races with fast animals or famous athletes etc.