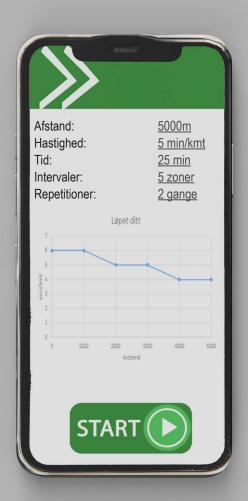

## Running is initiated easily and intuitively at starting line

- The screen is placed at the start of the running route and the green sensor is touched for operation
- Distance is selected e.g. 1000m, 1500m,2K, 3K, 5K and 10K
- Running speed selected (min / km)
- If interval training is desired, the number of repetitions is selected. 60 sec. pause between each repetition
- · The sensor is touched again when new running light is to be sent off
- Additional activities can be added e.g. races with fast animals or famous athletes etc.

### Personal Settings

- Start-Console is linked to the cloud and can thus be controlled by an App
- Run according to your running profile with varied speed, intermissions etc.
- Run against your competitors' times or show how fast the world record is set
- New and motivating running activities are continuously developed to improve the running experience
- The app gives the customer access to usage history, change of set-up or installation of new activities