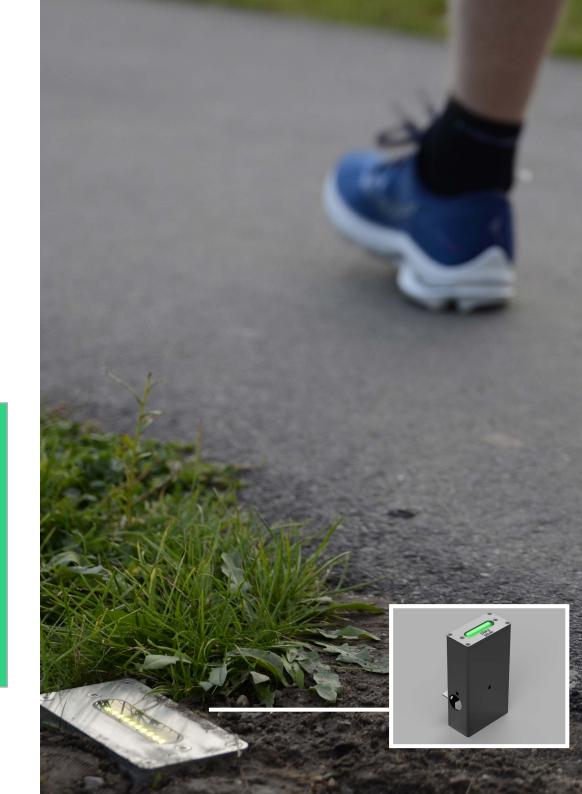

#### The physical installation

- The LED light is integrated into a housing made of stainless steel. Each house is connected by flex pipes and cables laid in the ground
- The LED light units will then be placed at a distance of 1-2 meters on the selected running route
- The light unit is based on PlayAlive's electronic platform and thus used in the outdoor space for the last 10 years at home and abroad
- The running light is operated from a screen console at startup or by the app
- The running can be implemented for distances up to 5km.

How does the Running Light work?

- Runner selects the distance, activities, and speed of the on-screen console, which is located at the start of the running route.
- An LED light strip of 4 meters then moves in the running direction and the runner must now keep up with the lights
- Up to 8 runners or 8 running groups can use the running light at the same time. Each runner will have its own colour and the individual colours can thus overtake each other
- The LED light will be able to run in, both directions if the running path has a loop.