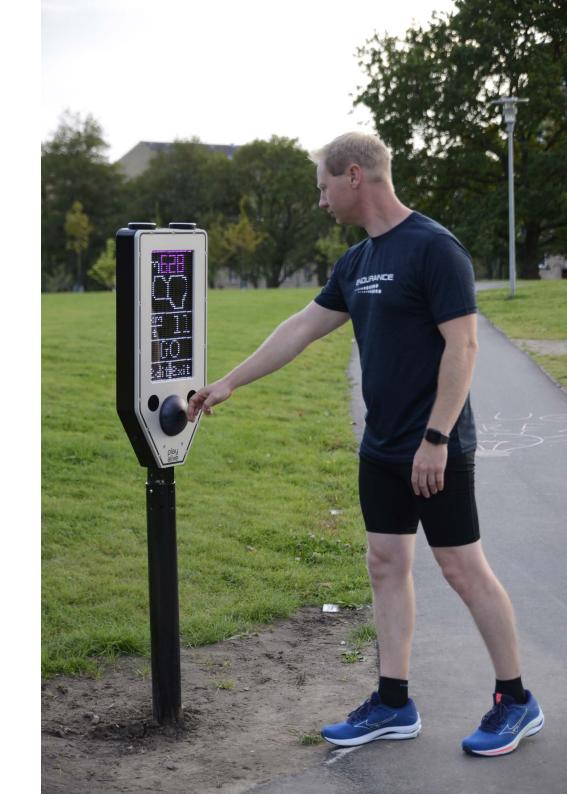

How does the Running Light work?

- Runner selects the distance, activities, and speed of the on-screen console, which is located at the start of the running route.
- An LED light strip of 4 meters then moves in the running direction and the runner must now keep up with the lights
- Up to 8 runners or 8 running groups can use the running light at the same time. Each runner will have its own colour and the individual colours can thus overtake each other
- The LED light will be able to run in, both directions if the running path has a loop.

## Running is initiated easily and intuitively at starting line

- The screen is placed at the start of the running route and the green sensor is touched for operation
- Distance is selected e.g. 1000m, 1500m,2K, 3K, 5K and 10K
- Running speed selected (min / km)
- If interval training is desired, the number of repetitions is selected. 60 sec. pause between each repetition
- · The sensor is touched again when new running light is to be sent off
- Additional activities can be added e.g. races with fast animals or famous athletes etc.