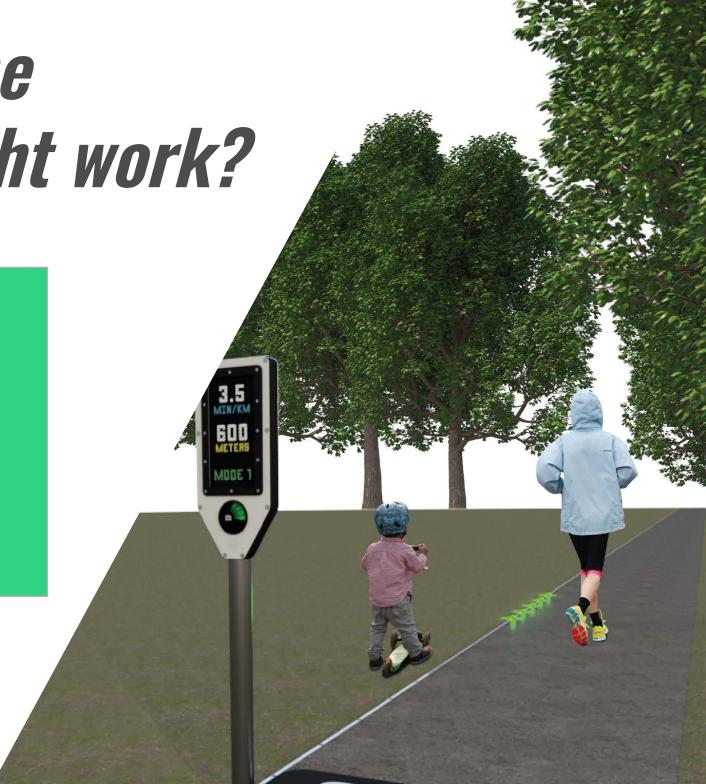

How does the Running Light work?

- Runner selects the distance, activities, and speed of the on-screen console, which is located at the start of the running route.
- An LED light strip of 4 meters then moves in the running direction and the runner must now keep up with the lights
- Up to 8 runners or 8 running groups can use the running light at the same time. Each runner will have its own colour and the individual colours can thus overtake each other
- The LED light will be able to run in, both directions if the running path has a loop.

## Running is initiated easily and intuitively at starting line

- The screen is placed at the start of the running route and the green sensor is touched for operation
- Distance is selected e.g. 1000m, 1500m,2K, 3K, 5K and 10K
- Running speed selected (min / km)
- If interval training is desired, the number of repetitions is selected. 60 sec. pause between each repetition
- · The sensor is touched again when new running light is to be sent off
- Additional activities can be added e.g. races with fast animals or famous athletes etc.