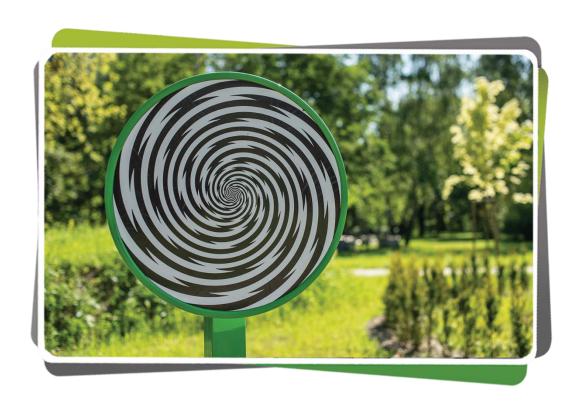

## 103- OPTICAL WHEEL | TECHNICAL SPECIFICATIONS

DIAMETER: 65 cm HEIGHT: 189,5 cm WIDTH: 65 cm DEPTH: 17,2 cm WEIGHT: 32 kg

**SAFETY ZONE**: diameter 3,7 m

**MATERIAL:** Steel construction, print made on self-adhesive foil protected with UV-resistant laminate, mechanical components made of stainless steel. Main structural profile: black steel.

**PROTECTION**: Galvanized construction, powder-coated.

COLOR: Green (RAL 6018).

**ASSEMBLY:** Galvanized anchors, 75 cm in length, embedded into the ground and set in

concrete.

**ADDITIONAL INFORMATION:** Information plaque. The device has a declaration of conformity and a certificate from the accrediting body in accordance with the safety standard PN-EN 1176-1. Dimensions may vary by +/- 5%.