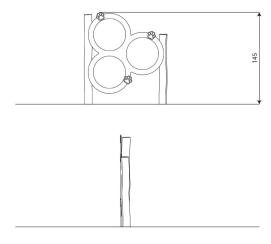

#### **Product data**

| Length                      | 130 cm |
|-----------------------------|--------|
| Width                       | 15 cm  |
| Total height                | 145 cm |
| Availability of spare parts | YES    |