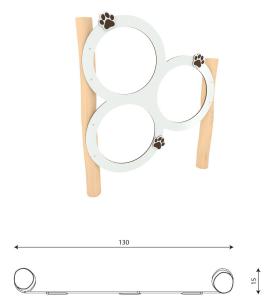

#### **Product data**

| Length                      | 130 cm |
|-----------------------------|--------|
| Width                       | 15 cm  |
| Total height                | 145 cm |
| Availability of spare parts | YES    |

## **Material specification**

- Construction made of Robinia very durable acacia wood with a diameter of ~ 18 cm without sharp edges, resistant to weather conditions,
- Side panels made of durable HPL plate, resistant to weather conditions,
- Screws covered with plastic caps and/or stainless steel screws,

#### **Additional information**

- small architecture;
- no sharp edges or chinks that would pose a danger of jamming the head, fingers or any other body parts;
- render is for reference only, the actual appearance of the equipment and its color may vary;