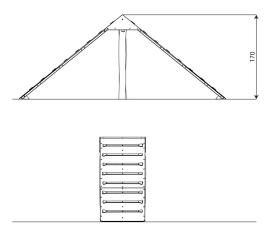

#### **Product data**

| 416 cm |
|--------|
| 93 cm  |
| 170 cm |
| YES    |
|        |

Data is subject to change without prior notice.