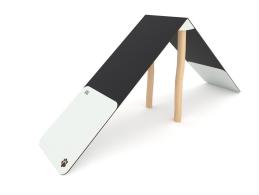

# **WOOF RB5006**

## **Additional information**

- small architecture;
- no sharp edges or chinks that would pose a danger of jamming the head, fingers or any other body parts;
- render is for reference only, the actual appearance of the equipment and its color may vary;