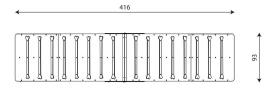

#### **Product data**

| 416 cm |
|--------|
| 93 cm  |
| 170 cm |
| YES    |
|        |

Data is subject to change without prior notice.