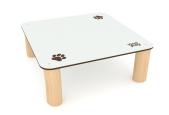

# **WOOF RB5007**

#### **Product data**

| Length                      | 95 cm |
|-----------------------------|-------|
| Width                       | 95 cm |
| Total height                | 36 cm |
| Availability of spare parts | YES   |

## **Material specification**

- Construction made of Robinia very durable acacia wood with a diameter of ~ 18 cm without sharp edges, resistant to weather conditions,
- Platforms made of durable anti-slip and waterproof HPL plate,
- Screws covered with plastic caps and/or stainless steel screws.