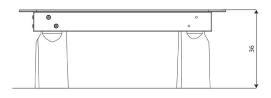

#### **Product data**

| Length                      | 95 cm |
|-----------------------------|-------|
| Width                       | 95 cm |
| Total height                | 36 cm |
| Availability of spare parts | YES   |