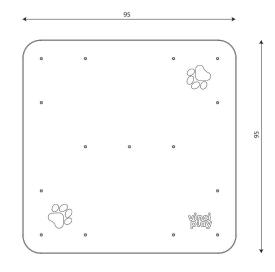

#### **Product data**

| Length                      | 95 cm |
|-----------------------------|-------|
| Width                       | 95 cm |
| Total height                | 36 cm |
| Availability of spare parts | YES   |