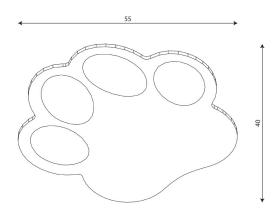

#### **Product data**

| Length                      | 55 cm  |
|-----------------------------|--------|
| Width                       | 40 cm  |
| Total height                | 115 cm |
| Availability of spare parts | YES    |