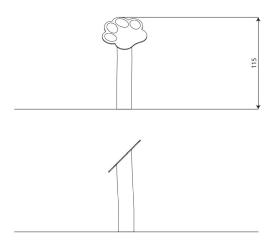

#### **Product data**

| Length                      | 55 cm  |
|-----------------------------|--------|
| Width                       | 40 cm  |
| Total height                | 115 cm |
| Availability of spare parts | YES    |