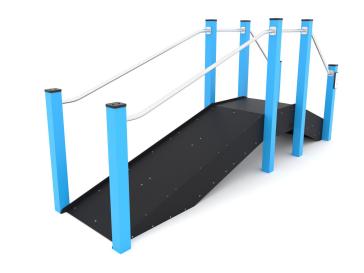

# **ACTIVE 2707**

14+

< 140 kg

26,6 m2

## **Product data**

| Length                      | 405 cm     |
|-----------------------------|------------|
| Width                       | 105 cm     |
| Total height                | 185 cm     |
| Age group                   | 14+ years  |
| Maximum weight of user      | 140 kg     |
| Safety zone                 | 26,6 m2    |
| Free fall height            | 70 cm      |
| The height of the platforms | 70 cm      |
| In accordance with norm EN  | 16630:2015 |
| Availability of spare parts | YES        |
| Color options               |            |

## **Material specification**

Powder galvanized and powder-coated or stainless steel construction of 100 x 100 mm profile, dulrable end caps on the top of the structure made of plastic,

Platforms made of durable anti-slip and waterproof HPL plate,

Aluminum exercise instructions plate screwed to HDPE plate, resistant to weather conditions,

Stainless steel bars and handrails.

Stainless steel screws and/or screws covered with plastic caps,