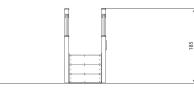

## **Product data**

| Length                      | 405 cm     |
|-----------------------------|------------|
| Width                       | 105 cm     |
| Total height                | 185 cm     |
| Age group                   | 14+ years  |
| Maximum weight of user      | 140 kg     |
| Safety zone                 | 26,6 m2    |
| Free fall height            | 70 cm      |
| The height of the platforms | 70 cm      |
| In accordance with norm EN  | 16630:2015 |
| Availability of spare parts | YES        |
| Color options               |            |