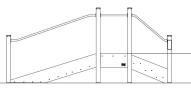

## **Product data**

| Length                      | 405 cm     |
|-----------------------------|------------|
| Width                       | 105 cm     |
| Total height                | 185 cm     |
| Age group                   | 14+ years  |
| Maximum weight of user      | 140 kg     |
| Safety zone                 | 26,6 m2    |
| Free fall height            | 70 cm      |
| The height of the platforms | 70 cm      |
| In accordance with norm EN  | 16630:2015 |
| Availability of spare parts | YES        |
| Color options               |            |

## **Material specification**

Powder galvanized and powder-coated or stainless steel construction of 100 x 100 mm profile, dulrable end caps on the top of the structure made of plastic,

Platforms made of durable anti-slip and waterproof HPL plate,