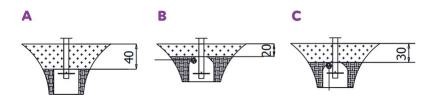

# Amount of safe surface corresponding with free fall height:

HIC 70

26,6 m<sup>2</sup>

Data is subject to change without prior notice.

# **Surfaces according to EN 16630:2015**

|                                                     | Description (mm)               | Layer thickness<br>(cm) | Maximum fall height<br>(cm) |
|-----------------------------------------------------|--------------------------------|-------------------------|-----------------------------|
| Concrete / stone / bituminous<br>surfaces (A, B, C) | -                              | -                       | ≤100                        |
| outer soil layer (A,B,C)                            | -                              | -                       | ≤120                        |
| Turf (A,B,C)                                        | -                              | -                       | ≤150                        |
| bark (A,C)                                          | Particle size from 20 to<br>80 | 30                      | ≤200                        |
|                                                     |                                | 40                      | ≤300                        |
| wood shavings/cuttings (A, C)                       | Particle size from 5 to 30     | 30                      | ≤200                        |
|                                                     |                                | 40                      | ≤300                        |
| sand (A,C)                                          | Particle size from 0,2 to 2 mm | 30                      | ≤200                        |
| Saliu (A,C)                                         |                                | 40                      | ≤300                        |
| gravel (A,C)                                        | Particle size from 2 to 8      | 30                      | ≤200                        |
|                                                     |                                | 40                      | ≤300                        |
| attested synthetic (A, B, C)                        | Tested according to EN 1177    |                         | 70                          |