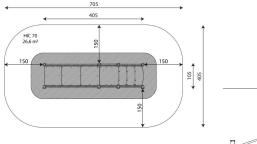

## **Product data**

| Length                      | 405 cm     |
|-----------------------------|------------|
| Width                       | 105 cm     |
| Total height                | 185 cm     |
| Age group                   | 14+ years  |
| Maximum weight of user      | 140 kg     |
| Safety zone                 | 26,6 m2    |
| Free fall height            | 70 cm      |
| The height of the platforms | 70 cm      |
| In accordance with norm EN  | 16630:2015 |
| Availability of spare parts | YES        |
| Color options               |            |

# Amount of safe surface corresponding with free fall height:

HIC 70

26,6 m<sup>2</sup>

Data is subject to change without prior notice.