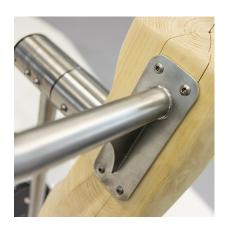

## **Material specification**

Powder galvanized and powder-coated or stainless steel construction of 100 x 100 mm profile, dulrable end caps on the top of the structure made of plastic,

Platforms made of durable anti-slip and waterproof HPL plate,

Aluminum exercise instructions plate screwed to HDPE plate, resistant to weather conditions,

Stainless steel bars and handrails.

Stainless steel screws and/or screws covered with plastic caps,