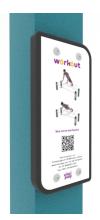

Aluminum exercise instructions plate screwed to HDPE plate, resistant to weather conditions,

Stainless steel bars and handrails.

Stainless steel screws and/or screws covered with plastic caps,

#### **Additional information**

- equipment adapted for the disabled; device intended for public outdoor gyms;
- equipment has a certificate issued by an accredited entity or a declaration of conformity;
- no sharp edges or chinks that would pose a danger of jamming the head, fingers or any other body parts;
- anchoring on flat surface, 80/70/60 cm deep;
- render is for reference only, the actual appearance of the equipment and its color may vary;