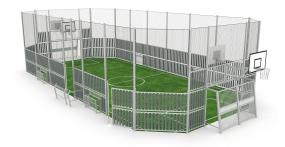

# **ARENA 2404A-9x21**

# **Additional information**

- Generally available equipment for practicing many sports; equipment adapted for the disabled;
- equipment has a certificate issued by an accredited entity or a declaration of conformity;
- no sharp edges or chinks that would pose a danger of jimming the head, fingers or any other body parts;
- anchoring on flat surface, 80/70/60 cm deep;
- render is for reference only, the actual appearance of the equipment and its color may vary;