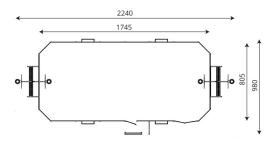

#### **Product data**

| Length                         | 2240 cm            |
|--------------------------------|--------------------|
| Width                          | 980 cm             |
| Total height                   | 505 cm             |
| Age group                      | 3+ years           |
| In accordance with norm EN     | 15312:2007+A1:2010 |
| Weight of the heaviest part    | 17,5 kg            |
| Dimensions of the largest part | 564 cm             |
| Availability of spare parts    | YES                |
|                                |                    |