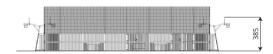

#### **Product data**

| Length                         | 2240 cm            |
|--------------------------------|--------------------|
| Width                          | 980 cm             |
| Total height                   | 505 cm             |
| Age group                      | 3+ years           |
| In accordance with norm EN     | 15312:2007+A1:2010 |
| Weight of the heaviest part    | 17,5 kg            |
| Dimensions of the largest part | 564 cm             |
| Availability of spare parts    | YES                |
|                                |                    |