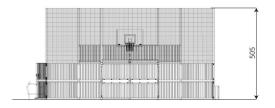

#### **Product data**

| Length                         | 2240 cm            |
|--------------------------------|--------------------|
| Width                          | 980 cm             |
| Total height                   | 505 cm             |
| Age group                      | 3+ years           |
| In accordance with norm EN     | 15312:2007+A1:2010 |
| Weight of the heaviest part    | 17,5 kg            |
| Dimensions of the largest part | 564 cm             |
| Availability of spare parts    | YES                |
|                                |                    |