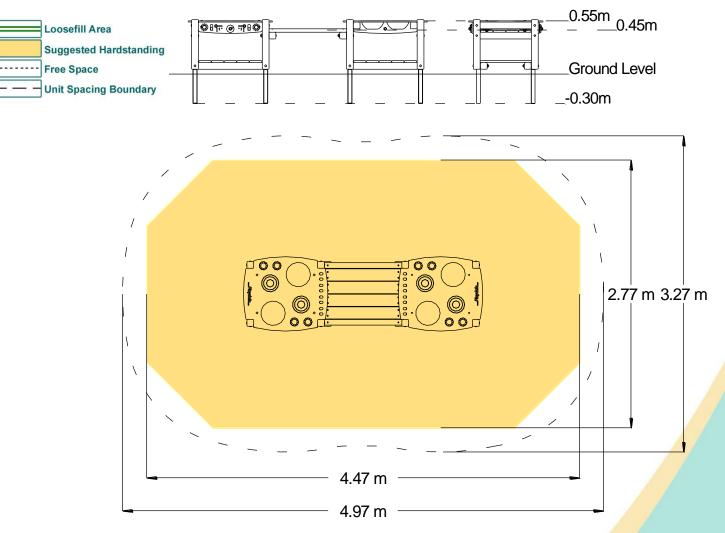

## **Product Description**

An easy clean mud kitchen that encourages imaginative and cooperative play.

| Equipment Dimensions                                           |                        |                    |
|----------------------------------------------------------------|------------------------|--------------------|
| Length / Width / Height                                        | 2.5m x 0.8 x 0.6m      |                    |
| <b>Surfacing and Area Require</b>                              | d                      |                    |
| Recommended Minimum Space                                      | 4.5m x 2.8m x 3.1m     |                    |
| Max Gradient of Ground                                         | 1 in 30                |                    |
| Free Height of Fall                                            | N/A                    |                    |
| Recommended Hardstanding                                       | 11.46m <sup>2</sup>    |                    |
| Synthetic Area<br>(i.e. EPDM / Wetpour / Synthetic Grass etc.) | N/A                    |                    |
| Loosefill at 150mm<br>(i.e. Bark / Cushionfall / Sand)         | N/A                    |                    |
| 1m x 1m Grassmats                                              | N/A                    |                    |
| Installation Information                                       | SGF                    | SF (if different)  |
| Installation Time                                              | 1 Person(s) 12 Hour(s) |                    |
| Overall Weight                                                 | 81kg                   | 79kg               |
| Heaviest Part                                                  | 12kg                   | 12kg               |
| Largest Part                                                   | 0.8m x 0.7m x 0.1m     | 0.8m x 0.7m x 0.1m |
| Longest Part                                                   | 0.9m                   | 0.9m               |
| Concrete Required                                              | 0.22m <sup>3</sup>     | 0.22m <sup>3</sup> |