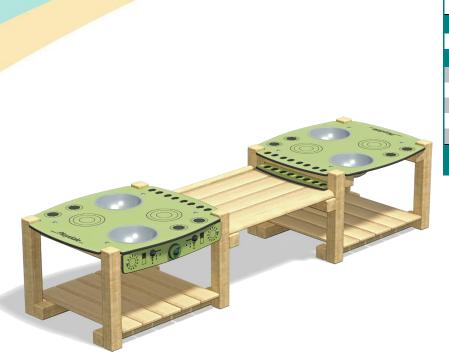

## **Product Description**

An easy clean mud kitchen that encourages imaginative and cooperative play.

| Equipment Dimensions                                           |                        |                    |
|----------------------------------------------------------------|------------------------|--------------------|
| Length / Width / Height                                        | 2.5m x 0.8 x 0.6m      |                    |
| <b>Surfacing and Area Require</b>                              | d                      |                    |
| Recommended Minimum Space                                      | 4.5m x 2.8m x 3.1m     |                    |
| Max Gradient of Ground                                         | 1 in 30                |                    |
| Free Height of Fall                                            | N/A                    |                    |
| Recommended Hardstanding                                       | 11.46m <sup>2</sup>    |                    |
| Synthetic Area<br>(i.e. EPDM / Wetpour / Synthetic Grass etc.) | N/A                    |                    |
| Loosefill at 150mm<br>(i.e. Bark / Cushionfall / Sand)         | N/A                    |                    |
| 1m x 1m Grassmats                                              | N/A                    |                    |
| Installation Information                                       | SGF                    | SF (if different)  |
| Installation Time                                              | 1 Person(s) 12 Hour(s) |                    |
| Overall Weight                                                 | 81kg                   | 79kg               |
| Heaviest Part                                                  | 12kg                   | 12kg               |
| Largest Part                                                   | 0.8m x 0.7m x 0.1m     | 0.8m x 0.7m x 0.1m |
| Longest Part                                                   | 0.9m                   | 0.9m               |
| Concrete Required                                              | 0.22m <sup>3</sup>     | 0.22m <sup>3</sup> |