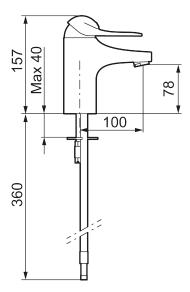

**Article number:** 80607000 **Flow 3 bar:** 4.7 l/m **Description:** Chrome, constant flow 5 l/min at 200–600 kPa, connection flat end Ø10 mm

- · Cold Start
- · Ceramic cartridge with soft closing function
- · Adjustable flow control and temperature limiter
- Eco Flow (energy and water saving aerator)
- Soft PEX<sup>®</sup> hoses (stainless steel braided)