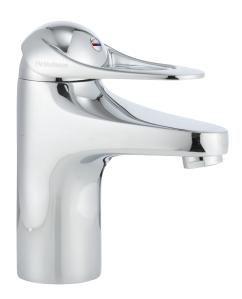

## 9000E basin mixer

An optimal fusion of design and function. The FM Mattsson 9000E range ushers in a new generation of mixers that are environmentally engineered down to the last detail. The mixer brings beauty and technical perfection to your bathroom. Even in its basic version, the mixer has unique functions that save energy without compromising on comfort.

**Article number:** 80607000 **Flow 3 bar:** 4.7 l/m **Description:** Chrome, constant flow 5 l/min at 200–600 kPa, connection flat end Ø10 mm

- · Cold Start
- · Ceramic cartridge with soft closing function
- · Adjustable flow control and temperature limiter
- Eco Flow (energy and water saving aerator)
- Soft PEX<sup>®</sup> hoses (stainless steel braided)