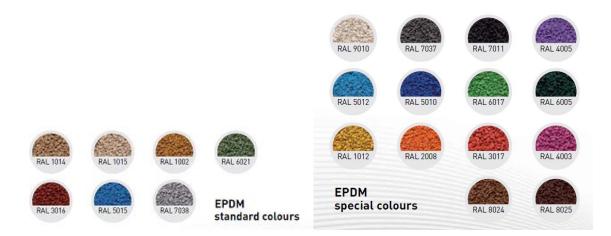

### 3. Characteristics

Colour: red, green, grey or black

(minor colour variation possible)

Surface: smooth with open pores

### 5. Material Ball with EPDM topping

Rubber granulate: granulated recycled rubber

Binding agent: MDI polyurethane

Topping: Coloured EPDM rubber granulate

All information without guarantee, subject to change. The Data Sheet is not subject to any change service. Each current and valid from can be recalled at www.kraiburg-relastec.com/euroflex

### 6. Characteristics

minor colour variation possible

Surface: smooth with open pores