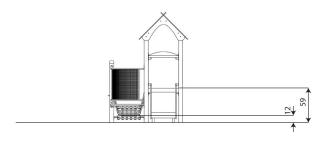

#### **Product data**

| Length                         | 309 cm       |
|--------------------------------|--------------|
| Width                          | 166 cm       |
| Total height                   | 217 cm       |
| Age group                      | 1 - 8 years  |
| Number of users                | 12 kids      |
| Safety zone                    | 23,3 m2      |
| Free fall height               | < 60 cm      |
| The height of the platforms    | 12,35,59 cm  |
| In accordance with norm EN     | 1176-1:2017  |
| Weight of the heaviest part    | 19 kg        |
| Dimensions of the largest part | 227x15x15 cm |
| Availability of spare parts    | YES          |
| Installation time              | 5,5 h        |
| Color options                  | 6000         |