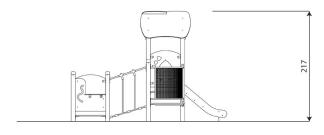

#### **Product data**

| Length                         | 309 cm       |
|--------------------------------|--------------|
| Width                          | 166 cm       |
| Total height                   | 217 cm       |
| Age group                      | 1 - 8 years  |
| Number of users                | 12 kids      |
| Safety zone                    | 23,3 m2      |
| Free fall height               | < 60 cm      |
| The height of the platforms    | 12,35,59 cm  |
| In accordance with norm EN     | 1176-1:2017  |
| Weight of the heaviest part    | 19 kg        |
| Dimensions of the largest part | 227x15x15 cm |
| Availability of spare parts    | YES          |
| Installation time              | 5,5 h        |
| Color options                  | 6000         |