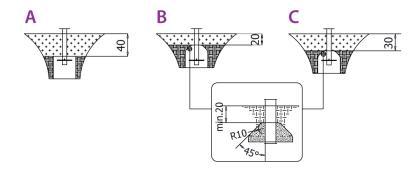

## Surfaces according to EN 1176-1:2017

|                                             | Description (mm)                | Layer thickness<br>(cm) | Maximum fall<br>heights (cm) |
|---------------------------------------------|---------------------------------|-------------------------|------------------------------|
| Turf/ top layer of soil (A,B,C)             | -                               | -                       | ≤100                         |
| bark (A,C)  Particle size from 20 to 80     | Particle size from 20           | 30                      | ≤200                         |
|                                             | 40                              | ≤300                    |                              |
| woodchips (A,C)  Particle size from 5 to 30 | 30                              | ≤200                    |                              |
|                                             | 40                              | ≤300                    |                              |
| sand or gravel (A,C)                        | Particle size from<br>0,25 to 8 | 30                      | ≤200                         |
|                                             |                                 | 40                      | ≤300                         |
| synthetic attested (A,B,C)                  | Tested according to EN 1177     |                         | 100                          |