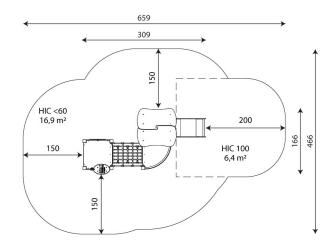

# Amount of safe surface corresponding with free fall height:

| HIC <60 | 16,9 m²            |
|---------|--------------------|
| HIC 100 | 6,4 m <sup>2</sup> |

Data is subject to change without prior notice.