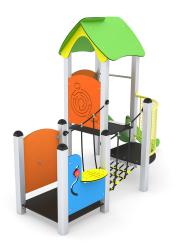

# MINISWEET 0106-1

1 - 8 years

12 kids

23,3 m<sup>2</sup>

#### **Product data**

| Length                         | 309 cm       |
|--------------------------------|--------------|
| Width                          | 166 cm       |
| Total height                   | 217 cm       |
| Age group                      | 1 - 8 years  |
| Number of users                | 12 kids      |
| Safety zone                    | 23,3 m2      |
| Free fall height               | < 60 cm      |
| The height of the platforms    | 12,35,59 cm  |
| In accordance with norm EN     | 1176-1:2017  |
| Weight of the heaviest part    | 19 kg        |
| Dimensions of the largest part | 227x15x15 cm |
| Availability of spare parts    | YES          |
| Installation time              | 5,5 h        |
| Color options                  | 6000         |