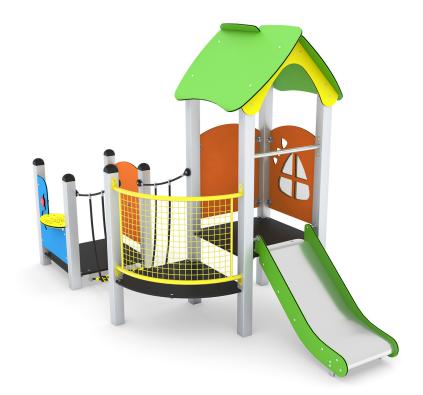

# MINISWEET 0106-1

1 - 8 years

12 kids

23,3 m<sup>2</sup>

#### **Product data**

| Length                         | 309 cm       |
|--------------------------------|--------------|
| Width                          | 166 cm       |
| Total height                   | 217 cm       |
| Age group                      | 1 - 8 years  |
| Number of users                | 12 kids      |
| Safety zone                    | 23,3 m2      |
| Free fall height               | < 60 cm      |
| The height of the platforms    | 12,35,59 cm  |
| In accordance with norm EN     | 1176-1:2017  |
| Weight of the heaviest part    | 19 kg        |
| Dimensions of the largest part | 227x15x15 cm |
| Availability of spare parts    | YES          |
| Installation time              | 5,5 h        |
| Color options                  | 6000         |