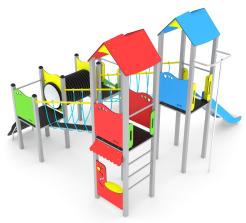

## **STEEL 0208**

6
number of activity elements

#### **Additional information**

- equipment adapted for the disabled; intended for public playgrounds;
- equipment has a certificate issued by an accredited entity or a declaration of conformity;
- no sharp edges or chinks that would pose a danger of jimming the head, fingers or any other body parts;
- anchoring on flat surface, 80/70/60 cm deep;
- slide should not be installed southwards;
- render is for reference only, the actual appearance of the equipment and its color may vary;