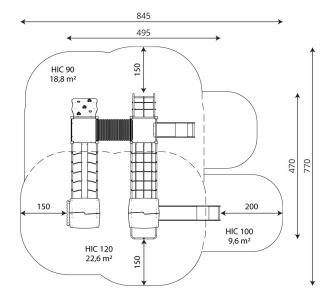

#### **Product data**

| Length                         | 495 cm         |  |
|--------------------------------|----------------|--|
| Width                          | 470 cm         |  |
| Total height                   | 351 cm         |  |
| Age group                      | 3 - 14 years   |  |
| Number of users                | 30 kids        |  |
| Safety zone                    | 51,0 m2        |  |
| Free fall height               | 150 cm         |  |
| The height of the platforms    | 90,150 cm      |  |
| In accordance with norm EN     | 1176-1:2017    |  |
| Weight of the heaviest part    | 111 kg         |  |
| Dimensions of the largest part | 110x400x110 cm |  |
| Availability of spare parts    | YES            |  |
| Installation time              | 10,5 h         |  |
| Color options                  |                |  |

# Amount of safe surface corresponding with free fall height:

| HIC 90  | 18,8 m²             |
|---------|---------------------|
| HIC 100 | 9,6 m <sup>2</sup>  |
| HIC 150 | 22,6 m <sup>2</sup> |

Data is subject to change without prior notice.