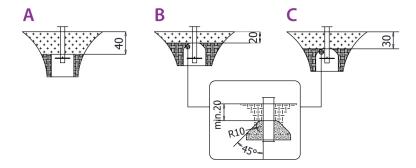

## Surfaces according to EN 1176-1:2017

|                                             | Description (mm)            | Layer thickness<br>(cm) | Maximum fall<br>heights (cm) |
|---------------------------------------------|-----------------------------|-------------------------|------------------------------|
| Turf/ top layer of soil (A,B,C)             | -                           | -                       | ≤100                         |
| bark (A,C) Particle size from 20 to 80      | 30                          | ≤200                    |                              |
|                                             | to 80                       | 40                      | ≤300                         |
| woodchips (A,C)  Particle size from 5 to 30 | 30                          | ≤200                    |                              |
|                                             | 40                          | ≤300                    |                              |
| sand or gravel (A (1)                       | Particle size from          | 30                      | ≤200                         |
|                                             | 0,25 to 8                   | 40                      | ≤300                         |
| synthetic attested (A,B,C)                  | Tested according to EN 1177 |                         | 150                          |