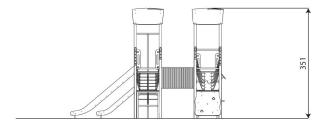

#### **Product data**

| Length                         | 495 cm         |  |
|--------------------------------|----------------|--|
| Width                          | 470 cm         |  |
| Total height                   | 351 cm         |  |
| Age group                      | 3 - 14 years   |  |
| Number of users                | 30 kids        |  |
| Safety zone                    | 51,0 m2        |  |
| Free fall height               | 150 cm         |  |
| The height of the platforms    | 90,150 cm      |  |
| In accordance with norm EN     | 1176-1:2017    |  |
| Weight of the heaviest part    | 111 kg         |  |
| Dimensions of the largest part | 110x400x110 cm |  |
| Availability of spare parts    | YES            |  |
| Installation time              | 10,5 h         |  |
| Color options                  |                |  |