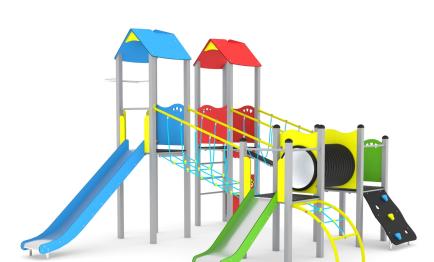

## **STEEL 0208**

3 - 14 years

ars 30 kids

51,0 m<sup>2</sup>

#### **Product data**

| Length                         | 495 cm         |  |
|--------------------------------|----------------|--|
| Width                          | 470 cm         |  |
| Total height                   | 351 cm         |  |
| Age group                      | 3 - 14 years   |  |
| Number of users                | 30 kids        |  |
| Safety zone                    | 51,0 m2        |  |
| Free fall height               | 150 cm         |  |
| The height of the platforms    | 90,150 cm      |  |
| In accordance with norm EN     | 1176-1:2017    |  |
| Weight of the heaviest part    | 111 kg         |  |
| Dimensions of the largest part | 110x400x110 cm |  |
| Availability of spare parts    | YES            |  |
| Installation time              | 10,5 h         |  |
| Color options                  |                |  |