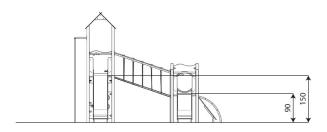

#### **Product data**

| Length                         | 495 cm         |  |
|--------------------------------|----------------|--|
| Width                          | 470 cm         |  |
| Total height                   | 351 cm         |  |
| Age group                      | 3 - 14 years   |  |
| Number of users                | 30 kids        |  |
| Safety zone                    | 51,0 m2        |  |
| Free fall height               | 150 cm         |  |
| The height of the platforms    | 90,150 cm      |  |
| In accordance with norm EN     | 1176-1:2017    |  |
| Weight of the heaviest part    | 111 kg         |  |
| Dimensions of the largest part | 110x400x110 cm |  |
| Availability of spare parts    | YES            |  |
| Installation time              | 10,5 h         |  |
| Color options                  |                |  |