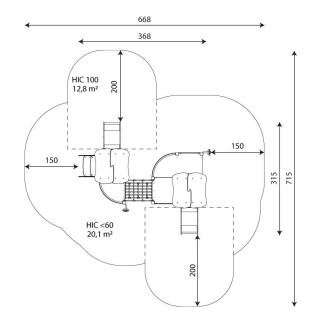

#### **Product data**

| Length                         | 368 cm       |  |
|--------------------------------|--------------|--|
| Width                          | 315 cm       |  |
| Total height                   | 216 cm       |  |
| Age group                      | 1 - 8 years  |  |
| Number of users                | 21 kids      |  |
| Safety zone                    | 32,9 m2      |  |
| Free fall height               | < 60 cm      |  |
| The height of the platforms    | 12,35,59 cm  |  |
| In accordance with norm EN     | 1176-1:2017  |  |
| Weight of the heaviest part    | 19 kg        |  |
| Dimensions of the largest part | 227x15x15 cm |  |
| Availability of spare parts    | YES          |  |
| Installation time              | 8,5 h        |  |
| Color options                  |              |  |

# Amount of safe surface corresponding with free fall height:

| HIC <60 | 20,1 m <sup>2</sup> |
|---------|---------------------|
| HIC 100 | 12,8 m²             |

Data is subject to change without prior notice.