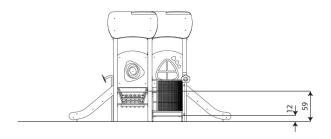

#### **Product data**

| Length                         | 368 cm       |  |
|--------------------------------|--------------|--|
| Width                          | 315 cm       |  |
| Total height                   | 216 cm       |  |
| Age group                      | 1 - 8 years  |  |
| Number of users                | 21 kids      |  |
| Safety zone                    | 32,9 m2      |  |
| Free fall height               | < 60 cm      |  |
| The height of the platforms    | 12,35,59 cm  |  |
| In accordance with norm EN     | 1176-1:2017  |  |
| Weight of the heaviest part    | 19 kg        |  |
| Dimensions of the largest part | 227x15x15 cm |  |
| Availability of spare parts    | YES          |  |
| Installation time              | 8,5 h        |  |
| Color options                  |              |  |