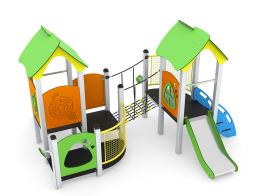

## MINISWEET 0109-1

1 - 8 years

21 kids

32,9 m<sup>2</sup>

## MINISWEET 0109-1

#### **Product data**

| Length                         | 368 cm       |  |
|--------------------------------|--------------|--|
| Width                          | 315 cm       |  |
| Total height                   | 216 cm       |  |
| Age group                      | 1 - 8 years  |  |
| Number of users                | 21 kids      |  |
| Safety zone                    | 32,9 m2      |  |
| Free fall height               | < 60 cm      |  |
| The height of the platforms    | 12,35,59 cm  |  |
| In accordance with norm EN     | 1176-1:2017  |  |
| Weight of the heaviest part    | 19 kg        |  |
| Dimensions of the largest part | 227x15x15 cm |  |
| Availability of spare parts    | YES          |  |
| Installation time              | 8,5 h        |  |
| Color options                  |              |  |