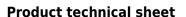

## MINISWEET 0109-1

1 - 8 years

21 kids

32,9 m<sup>2</sup>

## MINISWEET 0109-1

#### **Product data**

| Length                         | 368 cm       |  |
|--------------------------------|--------------|--|
| Width                          | 315 cm       |  |
| Total height                   | 216 cm       |  |
| Age group                      | 1 - 8 years  |  |
| Number of users                | 21 kids      |  |
| Safety zone                    | 32,9 m2      |  |
| Free fall height               | < 60 cm      |  |
| The height of the platforms    | 12,35,59 cm  |  |
| In accordance with norm EN     | 1176-1:2017  |  |
| Weight of the heaviest part    | 19 kg        |  |
| Dimensions of the largest part | 227x15x15 cm |  |
| Availability of spare parts    | YES          |  |
| Installation time              | 8,5 h        |  |
| Color options                  |              |  |