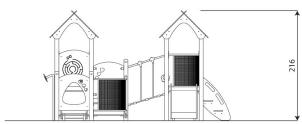

#### **Product data**

| Length                         | 368 cm       |  |
|--------------------------------|--------------|--|
| Width                          | 315 cm       |  |
| Total height                   | 216 cm       |  |
| Age group                      | 1 - 8 years  |  |
| Number of users                | 21 kids      |  |
| Safety zone                    | 32,9 m2      |  |
| Free fall height               | < 60 cm      |  |
| The height of the platforms    | 12,35,59 cm  |  |
| In accordance with norm EN     | 1176-1:2017  |  |
| Weight of the heaviest part    | 19 kg        |  |
| Dimensions of the largest part | 227x15x15 cm |  |
| Availability of spare parts    | YES          |  |
| Installation time              | 8,5 h        |  |
| Color options                  |              |  |