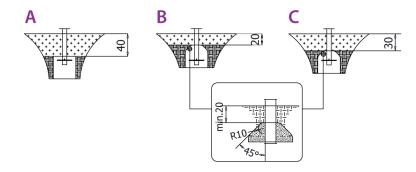

### **Surfaces according to EN 1176-1:2017**

|                                 | Description (mm)                | Layer thickness<br>(cm) | Maximum fall<br>heights (cm) |
|---------------------------------|---------------------------------|-------------------------|------------------------------|
| Turf/ top layer of soil (A,B,C) | -                               | -                       | ≤100                         |
| bark (A,C)                      | Particle size from 20<br>to 80  | 30                      | ≤200                         |
|                                 |                                 | 40                      | ≤300                         |
| woodching (A (1)                | Particle size from 5            | 30                      | ≤200                         |
|                                 | to 30                           | 40                      | ≤300                         |
| sand or gravel (A,C)            | Particle size from<br>0,25 to 8 | 30                      | ≤200                         |
|                                 |                                 | 40                      | ≤300                         |
| synthetic attested (A,B,C)      | Tested according to EN 1177     |                         | 100                          |