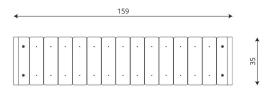

### **Product data**

| Length                      | 159 cm |
|-----------------------------|--------|
| Width                       | 35 cm  |
| Total height                | 36 cm  |
| Availability of spare parts | YES    |
| Installation time           | 1 h    |