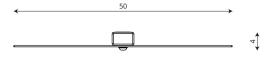

## **Product data**

| Length                      | 50 cm  |
|-----------------------------|--------|
| Width                       | 4 cm   |
| Total height                | 171 cm |
| Availability of spare parts | YES    |
| Installation time           | 0.5 h  |