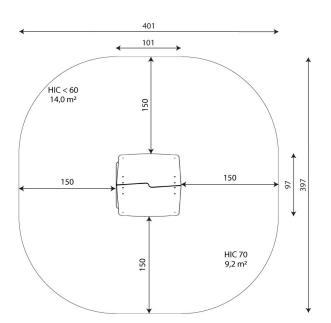

**STEEL 0814** 

| Length                         | 101 cm        |
|--------------------------------|---------------|
| Width                          | 97 cm         |
| Total height                   | 164 cm        |
| Age group                      | 1 - 8 years   |
| Number of users                | 4 kids        |
| Safety zone                    | 14 m2         |
| Free fall height               | 60 cm         |
| The height of the platforms    | 10 cm         |
| In accordance with norm EN     | 1176-1:2017   |
| Weight of the heaviest part    | 83 kg         |
| Dimensions of the largest part | 217x100x96 cm |
| Availability of spare parts    | YES           |
| Installation time              | 2 h           |
| Color options                  |               |

## Surfaces according to EN 1176-1:2017

|                                 | Description (mm)      | Layer thickness<br>(cm) | Maximum fall<br>heights (cm) |
|---------------------------------|-----------------------|-------------------------|------------------------------|
| Turf/ top layer of soil (A,B,C) | -                     | -                       | ≤100                         |
| bark (A,C)                      | Particle size from 20 | 30                      | ≤200                         |
|                                 | to 80                 | 40                      | ≤300                         |
| woodching (A.C)                 | Particle size from 5  | 30                      | ≤200                         |
| woodchips (A,C)                 | to 30                 | 40                      | ≤300                         |
| cand or gravel (A.C.)           | Particle size from    | 30                      | ≤200                         |
| sand or gravel (A,C)            | 0,25 to 8             | 40                      | ≤300                         |
| synthetic attested<br>(A,B,C)   | Tested according      | to EN 1177              | 60                           |

#### Amount of safe surface corresponding with free fall height:

|--|

Data is subject to change without prior notice.

Vinci Group Sp. z o.o. Seminaryjna 9 Street 99-400 Łowicz VAT: 534-250-14-46 PHONE: +48 42 203 24 99 ext. 26 M: +48 793 404 991