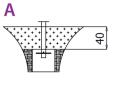

## Surfaces according to EN 1176-1:2017

|                                 | Description (mm)      | Layer thickness<br>(cm) | Maximum fall<br>heights (cm) |
|---------------------------------|-----------------------|-------------------------|------------------------------|
| Turf/ top layer of soil (A,B,C) | -                     | -                       | ≤100                         |
| bark (A,C)                      | Particle size from 20 | 30                      | ≤200                         |
|                                 | to 80                 | 40                      | ≤300                         |
| woodching (A.C)                 | Particle size from 5  | 30                      | ≤200                         |
| woodchips (A,C)                 | to 30                 | 40                      | ≤300                         |
| cand or gravel (A.C.)           | Particle size from    | 30                      | ≤200                         |
| sand or gravel (A,C)            | 0,25 to 8             | 40                      | ≤300                         |
| synthetic attested<br>(A,B,C)   | Tested according      | to EN 1177              | 60                           |