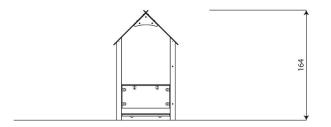

**STEEL 0814** 

| Length                         | 101 cm        |
|--------------------------------|---------------|
| Width                          | 97 cm         |
| Total height                   | 164 cm        |
| Age group                      | 1 - 8 years   |
| Number of users                | 4 kids        |
| Safety zone                    | 14 m2         |
| Free fall height               | 60 cm         |
| The height of the platforms    | 10 cm         |
| In accordance with norm EN     | 1176-1:2017   |
| Weight of the heaviest part    | 83 kg         |
| Dimensions of the largest part | 217x100x96 cm |
| Availability of spare parts    | YES           |
| Installation time              | 2 h           |
| Color options                  |               |