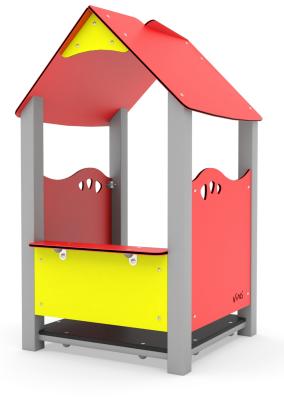

**STEEL 0814** 

| Length                         | 101 cm        |
|--------------------------------|---------------|
| Width                          | 97 cm         |
| Total height                   | 164 cm        |
| Age group                      | 1 - 8 years   |
| Number of users                | 4 kids        |
| Safety zone                    | 14 m2         |
| Free fall height               | 60 cm         |
| The height of the platforms    | 10 cm         |
| In accordance with norm EN     | 1176-1:2017   |
| Weight of the heaviest part    | 83 kg         |
| Dimensions of the largest part | 217x100x96 cm |
| Availability of spare parts    | YES           |
| Installation time              | 2 h           |
| Color options                  |               |