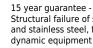

## Surfaces according to EN 1176-1:2017

|                                 | Description (mm)      | Layer thickness<br>(cm) | Maximum fall<br>heights (cm) |
|---------------------------------|-----------------------|-------------------------|------------------------------|
| Turf/ top layer of soil (A,B,C) | -                     | -                       | ≤100                         |
| bark (A,C)                      | Particle size from 20 | 30                      | ≤200                         |
|                                 | to 80                 | 40                      | ≤300                         |
| woodching (A.C)                 | Particle size from 5  | 30                      | ≤200                         |
| woodchips (A,C)                 | to 30                 | 40                      | ≤300                         |
| cand or gravel (A.C.)           | Particle size from    | 30                      | ≤200                         |
| sand or gravel (A,C)            | 0,25 to 8             | 40                      | ≤300                         |
| synthetic attested<br>(A,B,C)   | Tested according      | to EN 1177              | 60                           |