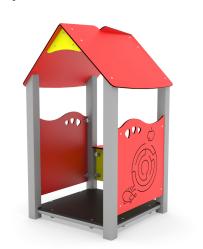

#### **Additional information**

- equipment adapted for the disabled; intended for • public playgrounds;
- equipment has a certificate issued by an accredited • entity or a declaration of conformity;
- no sharp edges or chinks that would pose a danger of • jimming the head, fingers or any other body parts;
- anchoring on flat surface, 80/70/60 cm deep; •
- render is for reference only, the actual appearance of • the equipment and its color may vary;