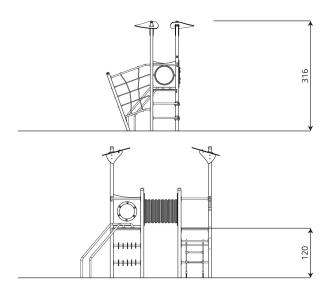

#### **Product data**

| Length                         | 332 cm       |
|--------------------------------|--------------|
| Width                          | 252 cm       |
| Total height                   | 316 cm       |
| Age group                      | 3 - 14 years |
| Number of users                | 11 kids      |
| Safety zone                    | 29,3 m2      |
| Free fall height               | 200 cm       |
| The height of the platforms    | 120 cm       |
| In accordance with norm EN     | 1176-1:2017  |
| Weight of the heaviest part    | 18 kg        |
| Dimensions of the largest part | 365x8x8 cm   |
| Availability of spare parts    | YES          |
| Installation time              | 4,5 h        |
|                                |              |