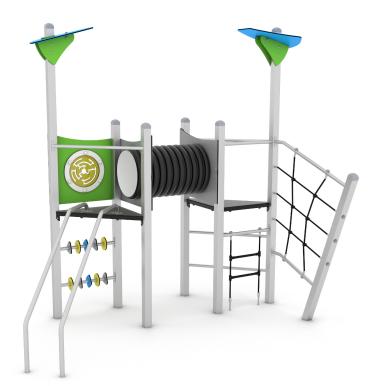

# **STEEL+ 1717**

3 - 14 years

11 kids

29,3 m<sup>2</sup>

#### **Product data**

| Length                         | 332 cm       |
|--------------------------------|--------------|
| Width                          | 252 cm       |
| Total height                   | 316 cm       |
| Age group                      | 3 - 14 years |
| Number of users                | 11 kids      |
| Safety zone                    | 29,3 m2      |
| Free fall height               | 200 cm       |
| The height of the platforms    | 120 cm       |
| In accordance with norm EN     | 1176-1:2017  |
| Weight of the heaviest part    | 18 kg        |
| Dimensions of the largest part | 365x8x8 cm   |
| Availability of spare parts    | YES          |
| Installation time              | 4,5 h        |
|                                |              |