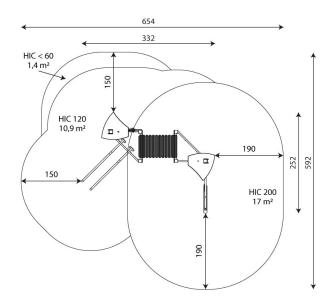

# Amount of safe surface corresponding with free fall height:

| HIC <60 | 1,4 m <sup>2</sup>  |
|---------|---------------------|
| HIC 120 | 10,9 m <sup>2</sup> |
| HIC 200 | 17,0 m²             |

Data is subject to change without prior notice.