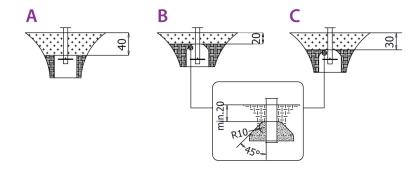

# Surfaces according to EN 1176-1:2017

|                                 | Description (mm)                | Layer thickness<br>(cm) | Maximum fall<br>heights (cm) |
|---------------------------------|---------------------------------|-------------------------|------------------------------|
| Turf/ top layer of soil (A,B,C) | -                               | -                       | ≤100                         |
| bark (A,C)                      | Particle size from 20<br>to 80  | 30                      | ≤200                         |
|                                 |                                 | 40                      | ≤300                         |
| woodchips (A,C)                 | Particle size from 5<br>to 30   | 30                      | ≤200                         |
|                                 |                                 | 40                      | ≤300                         |
| sand or gravel (A,C)            | Particle size from<br>0,25 to 8 | 30                      | ≤200                         |
|                                 |                                 | 40                      | ≤300                         |
| synthetic attested<br>(A,B,C)   | Tested according to EN 1177     |                         | 200                          |