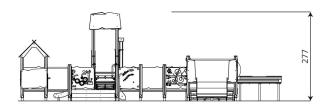

### WOODEN WD1506

94,5 m<sup>2</sup>

### **Product data**

| Length                         | 821 cm        |  |
|--------------------------------|---------------|--|
| Width                          | 811 cm        |  |
| Total height                   | 277 cm        |  |
| Age group                      | 1 - 8 years   |  |
| Number of users                | 90 kids       |  |
| Safety zone                    | 94,5 m2       |  |
| Free fall height               | 90 cm         |  |
| The height of the platforms    | 35, 59, 90 cm |  |
| slide platform height          | 59, 90 cm     |  |
| In accordance with norm EN     | 1176-1:2017   |  |
| Weight of the heaviest part    | 23 kg         |  |
| Dimensions of the largest part | 227x9x9 cm    |  |
| Availability of spare parts    | YES           |  |
| Installation time              | 15,5 h        |  |
| Color options                  |               |  |