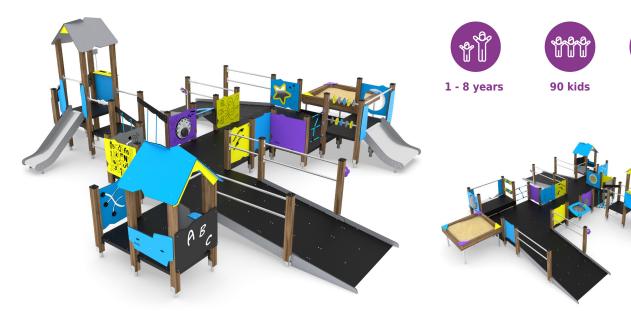

### WOODEN WD1506

94,5 m<sup>2</sup>

## WOODEN WD1506

**Product technical sheet** 

### **Product data**

| Length                         | 821 cm        |  |
|--------------------------------|---------------|--|
| Width                          | 811 cm        |  |
| Total height                   | 277 cm        |  |
| Age group                      | 1 - 8 years   |  |
| Number of users                | 90 kids       |  |
| Safety zone                    | 94,5 m2       |  |
| Free fall height               | 90 cm         |  |
| The height of the platforms    | 35, 59, 90 cm |  |
| slide platform height          | 59, 90 cm     |  |
| In accordance with norm EN     | 1176-1:2017   |  |
| Weight of the heaviest part    | 23 kg         |  |
| Dimensions of the largest part | 227x9x9 cm    |  |
| Availability of spare parts    | YES           |  |
| Installation time              | 15,5 h        |  |
| Color options                  |               |  |