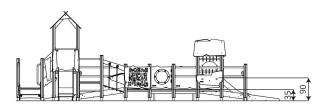

### **Product data**

| Length                         | 821 cm        |  |
|--------------------------------|---------------|--|
| Width                          | 811 cm        |  |
| Total height                   | 277 cm        |  |
| Age group                      | 1 - 8 years   |  |
| Number of users                | 90 kids       |  |
| Safety zone                    | 94,5 m2       |  |
| Free fall height               | 90 cm         |  |
| The height of the platforms    | 35, 59, 90 cm |  |
| slide platform height          | 59, 90 cm     |  |
| In accordance with norm EN     | 1176-1:2017   |  |
| Weight of the heaviest part    | 23 kg         |  |
| Dimensions of the largest part | 227x9x9 cm    |  |
| Availability of spare parts    | YES           |  |
| Installation time              | 15,5 h        |  |
| Color options                  |               |  |