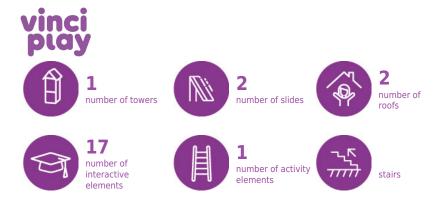

### **Product data**

| Length                         | 821 cm        |  |
|--------------------------------|---------------|--|
| Width                          | 811 cm        |  |
| Total height                   | 277 cm        |  |
| Age group                      | 1 - 8 years   |  |
| Number of users                | 90 kids       |  |
| Safety zone                    | 94,5 m2       |  |
| Free fall height               | 90 cm         |  |
| The height of the platforms    | 35, 59, 90 cm |  |
| slide platform height          | 59, 90 cm     |  |
| In accordance with norm EN     | 1176-1:2017   |  |
| Weight of the heaviest part    | 23 kg         |  |
| Dimensions of the largest part | 227x9x9 cm    |  |
| Availability of spare parts    | YES           |  |
| Installation time              | 15,5 h        |  |
| Color options                  |               |  |