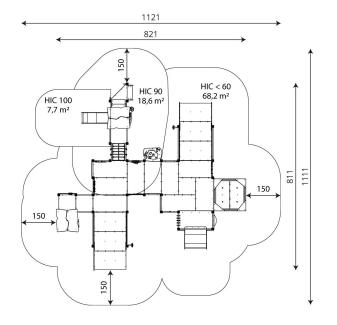

### **Product data**

| Length                         | 821 cm        |  |
|--------------------------------|---------------|--|
| Width                          | 811 cm        |  |
| Total height                   | 277 cm        |  |
| Age group                      | 1 - 8 years   |  |
| Number of users                | 90 kids       |  |
| Safety zone                    | 94,5 m2       |  |
| Free fall height               | 90 cm         |  |
| The height of the platforms    | 35, 59, 90 cm |  |
| slide platform height          | 59, 90 cm     |  |
| In accordance with norm EN     | 1176-1:2017   |  |
| Weight of the heaviest part    | 23 kg         |  |
| Dimensions of the largest part | 227x9x9 cm    |  |
| Availability of spare parts    | YES           |  |
| Installation time              | 15,5 h        |  |
| Color options                  |               |  |

### Amount of safe surface corresponding with free fall height:

| HIC <60 | 68,2 m <sup>2</sup> |
|---------|---------------------|
| HIC 90  | 18,6 m <sup>2</sup> |
| HIC 100 | 7,7 m <sup>2</sup>  |

Data is subject to change without prior notice.