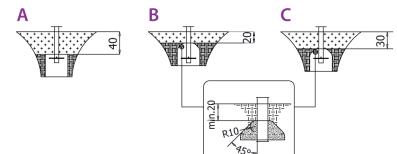

### Surfaces according to EN 1176-1:2017

|                                 | Description (mm)                | Layer thickness<br>(cm) | Maximum fall<br>heights (cm) |
|---------------------------------|---------------------------------|-------------------------|------------------------------|
| Turf/ top layer of soil (A,B,C) | -                               | -                       | ≤100                         |
| bark (A,C)                      | Particle size from 20<br>to 80  | 30                      | ≤200                         |
|                                 |                                 | 40                      | ≤300                         |
| woodchips (A,C)                 | Particle size from 5<br>to 30   | 30                      | ≤200                         |
|                                 |                                 | 40                      | ≤300                         |
| sand or gravel (A,C)            | Particle size from<br>0,25 to 8 | 30                      | ≤200                         |
|                                 |                                 | 40                      | ≤300                         |
| synthetic attested<br>(A,B,C)   | Tested according to EN 1177     |                         | 100                          |