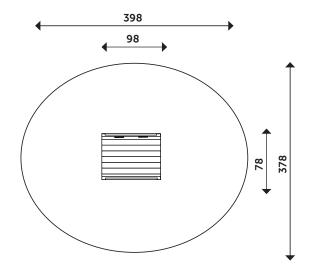

## URBAN MULTI VEHICLE MODULE ART.NR. 123255

Safety zone:15,04 m2Length:98 cmWidth:78 cmTotal height:72 cmFree fall height:< 60 cm</td>Age range:0-10

**EN Standard:** EN1176-1:2017

**Total Weight:** 35 kg

**Dimensions:** 98x78x72 cm

**Availability of spare parts:** Yes