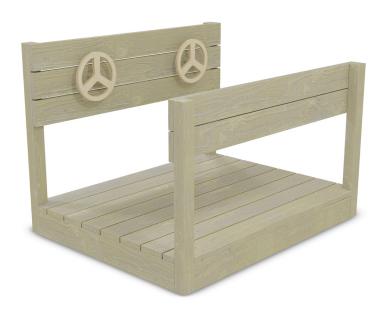

## URBAN MULTI VEHICLE MODULE ART.NR. 123255

Safety zone:15,04 m2Length:98 cmWidth:78 cmTotal height:72 cmFree fall height:< 60 cm</td>Age range:0-10

**EN Standard:** EN1176-1:2017

**Total Weight:** 35 kg

**Dimensions:** 98x78x72 cm

**Availability of spare parts:** Yes

## Material:

- Wooden construction of Pine.
- Metal parts and metal fittings in hot dip galvanized steel.
- Plastic feet.