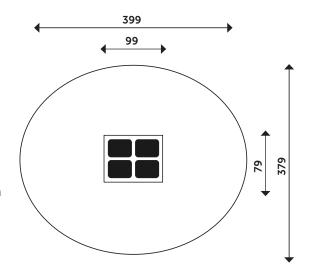

## URBAN SORTING TABLES ART.NR. 123256 & 123257

Safety zone:15,12 m2Length:99 cmWidth:79 cmTotal height:55 & 40 cmFree fall height:< 60 cm</td>Age range:0-10

**EN Standard:** EN1176-1:2017

**Total Weight:** 35 kg

**Dimensions:** 99x79x40 & 99x79x55 cm

**Availability of spare parts:** Yes