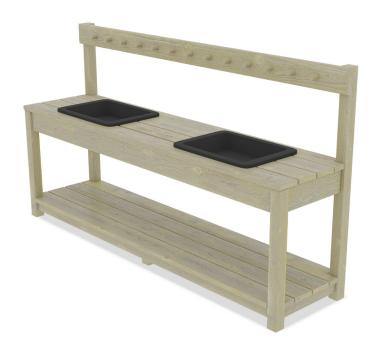

## URBAN MUD KITCHEN ART.NR. 123260

Safety zone: 15,64 m2
Length: 160 cm
Width: 40 cm
Total height: 90 cm
Free fall height: < 60 cm
Age range: 3-6

**EN Standard:** EN1176-1:2017

**Total Weight:** 35 kg

**Dimensions:** 160x40x90 cm

## Material:

- Wooden construction of Pine.
- Metal parts and metal fittings in hot dip galvanized steel.
- Plastic feet.