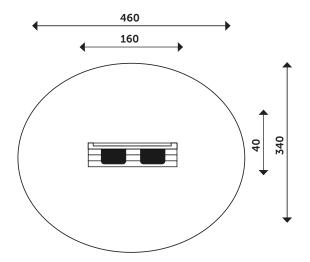

## URBAN MUD KITCHEN ART.NR. 123260

Safety zone: 15,64 m2
Length: 160 cm
Width: 40 cm
Total height: 90 cm
Free fall height: < 60 cm
Age range: 3-6

**EN Standard:** EN1176-1:2017

**Total Weight:** 35 kg

**Dimensions:** 160x40x90 cm