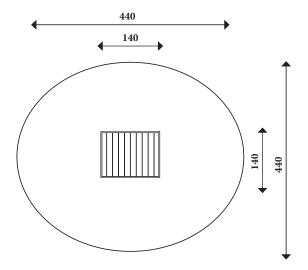

## URBAN CUBE ART.NR. 139119

Safety zone: 19,36m2
Length: 140 cm
Width: 140 cm
Total height: 140 cm
Free fall height: < 60 cm
Age range: 0-10

**EN Standard:** EN1176-1:2017

Total Weight:35 kgDimensions:140x140x140Availability of spare parts:cm Yes

## Comments:

- Renders is only for reference, colors and appearance may vary from render.
- Depth of metal anchors on a flat surface is 50 cm
- No special attenuation surface is needed. The surface must be free from protruding sharp elements and must be flat. Fill in areas where material has been removed.