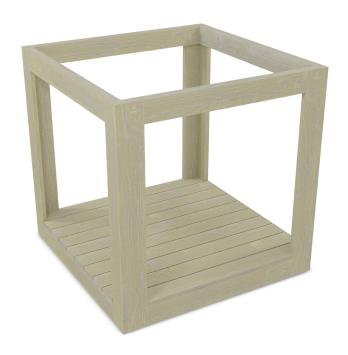

## URBAN CUBE ART.NR. 139119

Safety zone: 19,36m2
Length: 140 cm
Width: 140 cm
Total height: 140 cm
Free fall height: < 60 cm
Age range: 0-10

**EN Standard:** EN1176-1:2017

Total Weight:35 kgDimensions:140x140x140Availability of spare parts:cm Yes

## Material:

- Wooden construction of Pine.
- Metal parts and metal fittings in hot dip galvanized steel.
- Plastic feet.