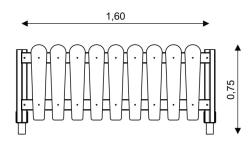

FENCE

| Length       | 1,60 m |
|--------------|--------|
| Total height | 0,75 m |

Minimal space