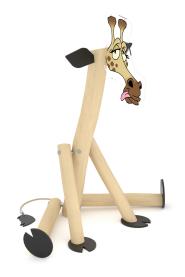

## **Material specification**

- Construction made of Robinia very durable acacia wood with diameter  $\sim 14$  - 18 cm without sharp edges, resistant to weather conditions,
- Transparent polycarbonate panels with a weather-resistant print,
- Elements made of safe, certified rubber with textile reinforcement,
- Steel ropes in polypropylene braid, connected with durable plastic elements, stainless steel or aluminum.
- Calibrated stainless steel chains, preventing • fingers entrapment,
- Screws covered with plastic caps and/or stainless • steel screws.

### **Additional information**

- small architecture;
- no sharp edges or chinks that would pose a danger of jimming the head, fingers or any other body parts;
- anchoring on flat surface, 80/70/60 cm deep;
- render is for reference only, the actual appearance of the equipment and its color may vary;