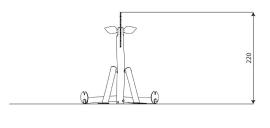

#### **Product data**

| Length                         | 190 cm       |
|--------------------------------|--------------|
| Width                          | 145 cm       |
| Total height                   | 220 cm       |
| In accordance with norm EN     | 1176-1:2017  |
| Weight of the heaviest part    | 59 kg        |
| Dimensions of the largest part | 260x18x18 cm |
| Availability of spare parts    | YES          |
| Installation time              | 2,5 h        |
|                                |              |