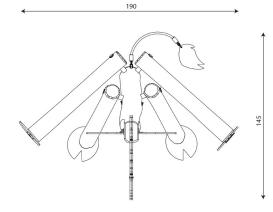

#### **Product data**

| Length                         | 190 cm       |
|--------------------------------|--------------|
| Width                          | 145 cm       |
| Total height                   | 220 cm       |
| In accordance with norm EN     | 1176-1:2017  |
| Weight of the heaviest part    | 59 kg        |
| Dimensions of the largest part | 260x18x18 cm |
| Availability of spare parts    | YES          |
| Installation time              | 2,5 h        |
|                                |              |