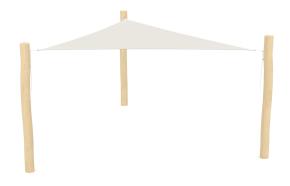

# **ROBINIA RB1387**

## **Material specification**

- ullet Construction made of Robinia very durable acacia wood with a diameter of  $\sim 18$  cm without sharp edges, resistant to weather conditions,
- Weather-resistant mesh fabric made of HDPE, protecting against UV rays,
- Stainless steel screws,

### **Additional information**

- small architecture;
- no sharp edges or chinks that would pose a danger of jimming the head, fingers or any other body parts;
- anchoring on flat surface, 100 cm deep;
- render is for reference only, the actual appearance of the equipment and its color may vary;