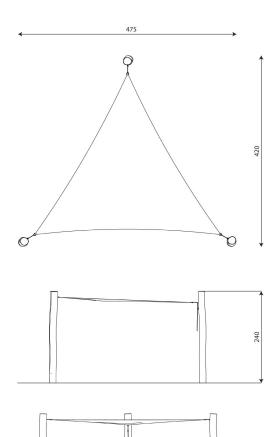

### **Product data**

| Length                         | 475 cm       |
|--------------------------------|--------------|
| Width                          | 420 cm       |
| Total height                   | 240 cm       |
| Weight of the heaviest part    | 79 kg        |
| Dimensions of the largest part | 340x18x18 cm |
| Availability of spare parts    | YES          |
| Installation time              | 1,5 h        |