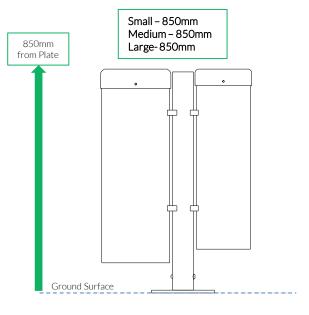

#### Instrument Components:

M10x50 Security Screw

M10x50x3 Square washer

PU 200 Mount

PU 250 Mount

Metric Conversion: 178mm/7" 850mm/33" 1.5m/59"

# Installation Instructions

Weight of heaviest part 3.8kg (Large drum Small Congas) Weight of heaviest part 4.5kg (Large drum Medium Congas) Weight of heaviest part 5.2kg (Large drum Large Congas)

1. Attach the steel leg to each of the congas with the M10x50 security screws, square washers and PU mounts. (1.1) (See Assembly Guide)