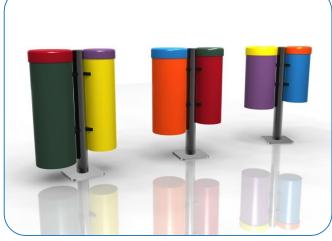

# Installation Instructions

Weight of heaviest part 3.8kg (Large drum Small Congas) Weight of heaviest part 4.5kg (Large drum Medium Congas) Weight of heaviest part 5.2kg (Large drum Large Congas)

1. Attach the steel leg to each of the congas with the M10x50 security screws, square washers and PU mounts. (1.1) (See Assembly Guide)