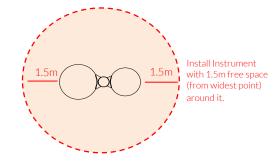

#### Instrument Components:

M10x50 Security Screw

M10x50x3 Square washer

PU 200 Mount

PU 250 Mount

Metric Conversion: 178mm/7" 850mm/33" 1.5m/59"