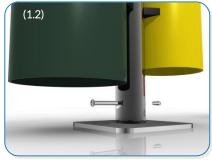

2. Attach Surface Fixing posts to legs (1.2) (See Ground Fix Post Installation Sheet)

3.Locate Plate in desired location and mark holes to fix to desired surface.

4. Fix to Surface using recommended ground anchors not supplied