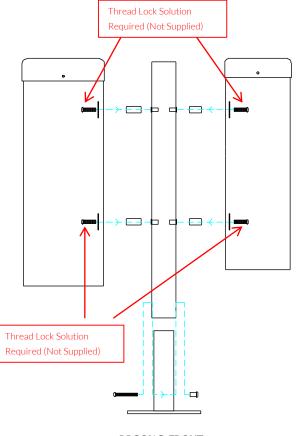

# Installation Instructions

Weight of heaviest part 3.8kg (Large drum Small Congas) Weight of heaviest part 4.5kg (Large drum Medium Congas) Weight of heaviest part 5.2kg (Large drum Large Congas)

1. Attach the steel leg to each of the congas with the M10x50 security screws, square washers and PU mounts. (1.1) (See Assembly Guide)

2. Attach Surface Fixing posts to legs (1.2) (See Ground Fix Post Installation Sheet)

3.Locate Plate in desired location and mark holes to fix to desired surface.

4. Fix to Surface using recommended ground anchors not supplied

**5**. Make sure all fixings are covered and secure using cover caps provided

Surface Fix Components: M10x70 Security Screw M10 Barrel Nut 2 Part Cover Cap

**Ground Anchors** not supplied

Spares available from percussionplay.com or from your local distributor