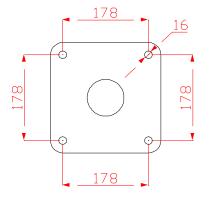

2. Attach Surface Fixing posts to legs (1.2) (See Ground Fix Post Installation Sheet)

3.Locate Plate in desired location and mark holes to fix to desired surface.

4. Fix to Surface using recommended ground anchors not supplied