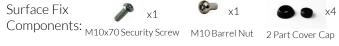

**5**. Make sure all fixings are covered and secure using cover caps provided

Surface Fix Components: M10x70 Security Screw M10 Barrel Nut 2 Part Cover Cap

**Ground Anchors** not supplied

Spares available from percussionplay.com or from your local distributor