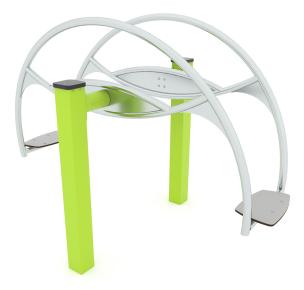

## **SWING ST0528**

#### **Material specification**

- Hot-dip galvanized and powder coated steel construction,
- Seats/backrests made of durable HPL plate, resistant to weather conditions,
- Stainless steel handrails,
- Moving elements based on a durable braking system closed in casings, which do not require greasing and maintenance, ensuring long service life of the device,
- Screws covered with plastic caps and/or stainless steel screws,