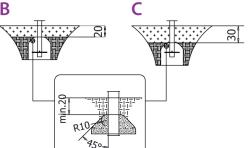

### Surfaces according to EN 1176-1:2017

|                                    | Description (mm)                | Layer thickness<br>(cm) | Maximum fall<br>heights (cm) |
|------------------------------------|---------------------------------|-------------------------|------------------------------|
| Turf/ top layer of<br>soil (A,B,C) | -                               | -                       | ≤100                         |
| bark (A.C)                         | Particle size from 20           | 30                      | ≤200                         |
| bark (A,C)                         | to 80                           | 40                      | ≤300                         |
| woodchips (A,C)                    | Particle size from 5<br>to 30   | 30                      | ≤200                         |
|                                    |                                 | 40                      | ≤300                         |
| sand or gravel (A,C)               | Particle size from<br>0,25 to 8 | 30                      | ≤200                         |
|                                    |                                 | 40                      | ≤300                         |
| synthetic attested<br>(A,B,C)      | Tested according to EN 1177     |                         | <60                          |