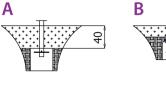

### Surfaces according to EN 1176-1:2017

|                                    | Description (mm)                | Layer thickness<br>(cm) | Maximum fall<br>heights (cm) |
|------------------------------------|---------------------------------|-------------------------|------------------------------|
| Turf/ top layer of<br>soil (A,B,C) | -                               | -                       | ≤100                         |
| bark (A.C)                         | Particle size from 20           | 30                      | ≤200                         |
| bark (A,C)                         | to 80                           | 40                      | ≤300                         |
| woodchips (A,C)                    | Particle size from 5<br>to 30   | 30                      | ≤200                         |
|                                    |                                 | 40                      | ≤300                         |
| sand or gravel (A,C)               | Particle size from<br>0,25 to 8 | 30                      | ≤200                         |
|                                    |                                 | 40                      | ≤300                         |
| synthetic attested<br>(A,B,C)      | Tested according to EN 1177     |                         | <60                          |