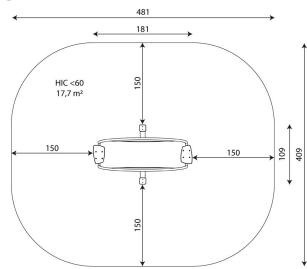

#### **Product data**

| Length                      | 181 cm       |  |
|-----------------------------|--------------|--|
| Width                       | 109 cm       |  |
| Total height                | 130 cm       |  |
| Age group                   | 5 - 12 years |  |
| Number of users             | 2 kids       |  |
| Safety zone                 | 17,7 m2      |  |
| Free fall height            | <60 cm       |  |
| In accordance with norm EN  | 1176-1:2017  |  |
| Availability of spare parts | YES          |  |
| Color options               |              |  |