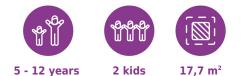

#### **Product data**

| Length                      | 181 cm       |  |
|-----------------------------|--------------|--|
| Width                       | 109 cm       |  |
| Total height                | 130 cm       |  |
| Age group                   | 5 - 12 years |  |
| Number of users             | 2 kids       |  |
| Safety zone                 | 17,7 m2      |  |
| Free fall height            | <60 cm       |  |
| In accordance with norm EN  | 1176-1:2017  |  |
| Availability of spare parts | YES          |  |
| Color options               |              |  |